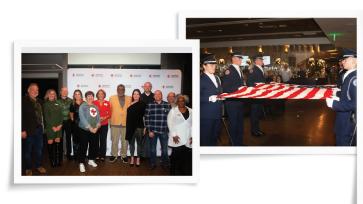

# A HOLIDAY AND HERO CELEBRATION

November 16, 2024 | 6:00 PM | Hall of Fame Village in Canton, Ohio

With the magic of the holiday season and the power of the Red Cross mission, this event offers you the chance to help the lifesaving work of the Heartland, Stark, and Muskingum Lakes chapter. Your gift allows us to remain a steady presence down the street, across the country, and around the world. Always on call to help those in need.

# YOUR AMERICAN RED CROSS:

Shelters, feeds, and cares for disaster victims

Supplies nearly half the nation's blood

Teaches important lifesaving skills

Supports the military, veterans and their families

Become a BASHfest VIP: The American Red Cross of Heartland, Stark, and Muskingum Lakes is excited to offer a VIP experience for our most generous donors. As a thank you for supporting our mission, we will give you a chance to step on the field. Working with the Hall of Fame Village team, we will allow guests behind the scenes to look at one of the hottest facilities in the region. Between tours, join us for drinks and appetizers, meet and greet with our therapy dogs, and browse our selection of holiday trees and auction items. Space is limited, so you'll want to secure your spot fast!