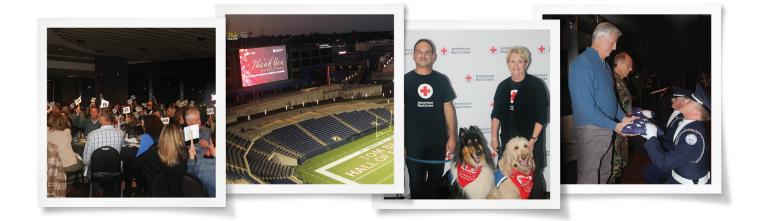

# A HOLIDAY AND HERO CELEBRATION

November 16, 2024 | 6:00 PM | Hall of Fame Village in Canton, Ohio

With the magic of the holiday season and the power of the Red Cross mission, this event offers you the chance to help the lifesaving work of the Heartland, Stark, and Muskingum Lakes chapter. Your gift allows us to remain a steady presence down the street, across the country, and around the world. Always on call to help those in need.

# YOUR AMERICAN RED CROSS:

Shelters, feeds, and cares for disaster victims

Supplies nearly half the nation's blood

Teaches important lifesaving skills

Supports the military, veterans and their families

Become a BASHfest VIP: The American Red Cross of Heartland, Stark, and Muskingum Lakes is excited to offer a VIP experience for our most generous donors. As a thank you for supporting our mission, we will give you a chance to step on the field. Working with the Hall of Fame Village team, we will allow guests behind the scenes to look at one of the hottest facilities in the region. Between tours, join us for drinks and appetizers, meet and greet with our therapy dogs, and browse our selection of holiday trees and auction items. Space is limited, so you'll want to secure your spot fast!