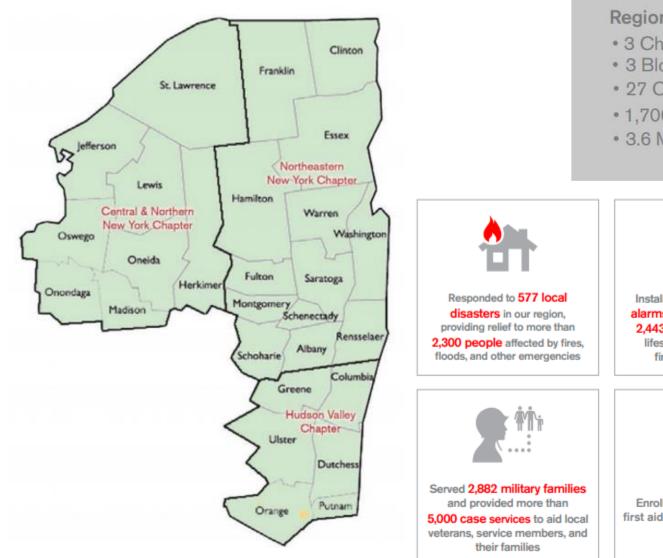

# Eastern New York Region

Fast Facts July 1, 2019 - June 30, 2020

Region At a Glance:

- 3 Chapters
- 3 Blood Donation Centers
- 27 Counties
- 1,700 Volunteers
- 3.6 Million People

Installed 3,962 free smoke alarms and visited more than 2,443 local homes to offer lifesaving resources and fire safety education

Trained **3,707 people** in free disaster training programs to help adults and children prepare for emergencies

Enrolled **40,345 people** in first aid, CPR, water safety and babysitting

The American Red Cross prevents and alleviates human suffering in the face of emergencies by mobilizing the power of volunteers and the generosity of donors. Learn more about our work and join us at redcross.org/eny.